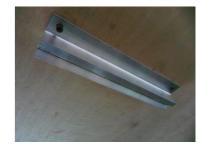

The new ceiling mounting simplification set is a very simple solution to do this, because an included template will provide all reference points. There are holes on the backside rails of our panels where the long screws have to be fixed with the hex nuts. Then the two ceiling profiles have to be fixed on the ceiling. Slidingin the panel until it's locked will finish the assembling.

#### **DELIVERY CONTENT (SINGLE PACKAGED):**

- aluminum ceiling profile A
- aluminum ceiling profile B
- screws 4x50 SNK (4 pcs)
- flat washer M4
- screws M6x80 6-KT (4 pcs)
- hex nuts M6 (4 pcs)
- template for mounting