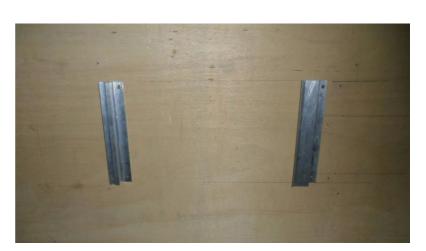

The new ceiling mounting simplification set is a very simple solution to do this, because an included template will provide all reference points. There are holes on the backside rails of our panels where the long screws have to be fixed with the hex nuts. Then the two ceiling profiles have to be fixed on the ceiling. Slidingin the panel until it's locked will finish the assembling.

#### **DELIVERY CONTENT (SINGLE PACKAGED):**

- aluminum ceiling profile A
- aluminum ceiling profile B
- screws 4x50 SNK (4 pcs)
- flat washer M4
- screws M6x80 6-KT (4 pcs)
- hex nuts M6 (4 pcs)
- template for mounting