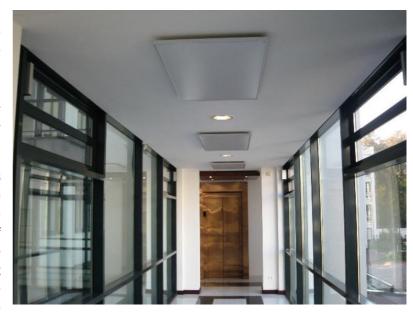

The main advantage of heating with infrared panels is that special areas/spaces can be heated up (and no need to heat always the whole room). Having this in mind, an infrared panel will often be mounted on the ceiling and this can be difficult to handle. Therefore, the ceiling mounting simplification set will make assembling easier and faster.