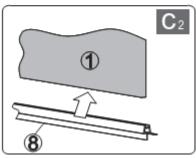

## **Assembly manual for shower enclosure**

| NO. | Designation                            | Pieces |
|-----|----------------------------------------|--------|
| 1   |                                        | X 2    |
| 2   |                                        | X 2    |
| 3   | <b>ENDRES 08</b>                       | X 6+1  |
| 4   | ₹ #################################### | X 6+1  |
| 5   | ∑700000 ⊕<br>ST4X10                    | X 4+1  |
| 6   | ∑000000000000000000000000000000000000  | X 4+1  |
| 7   |                                        | X 4+1  |
| 8   |                                        | X 2    |
| 9   |                                        | X 2    |

|    | NO.                                                                          | Designation                           | Pieces                   |
|----|------------------------------------------------------------------------------|---------------------------------------|--------------------------|
| 1  | 0 1                                                                          |                                       | X 2                      |
| 1  | 0 2                                                                          |                                       | X 2                      |
| 1  | 1 1                                                                          |                                       | X 2                      |
| 1  | 1 2                                                                          |                                       | X 2                      |
|    | 12                                                                           |                                       | X 2                      |
|    |                                                                              |                                       |                          |
| 13 | B <sub>1</sub> —<br>B <sub>2</sub> —<br>B <sub>3</sub> —<br>B <sub>4</sub> — |                                       | X 4<br>X 4<br>X 2<br>X 2 |
|    | -                                                                            |                                       |                          |
|    | D                                                                            |                                       |                          |
|    |                                                                              | Ø3. 2                                 |                          |
|    |                                                                              | Part list is set for a pair of doors. |                          |