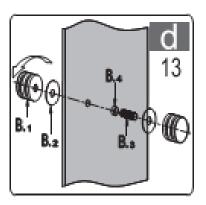

|    | NO.                                                                          | Designation                           | Pieces                   |
|----|------------------------------------------------------------------------------|---------------------------------------|--------------------------|
| 1  | 0 1                                                                          |                                       | X 2                      |
| 1  | 0 2                                                                          |                                       | X 2                      |
| 1  | 1 1                                                                          |                                       | X 2                      |
| 1  | 1 2                                                                          |                                       | X 2                      |
|    | 12                                                                           |                                       | X 2                      |
|    |                                                                              |                                       |                          |
| 13 | B <sub>1</sub> —<br>B <sub>2</sub> —<br>B <sub>3</sub> —<br>B <sub>4</sub> — |                                       | X 4<br>X 4<br>X 2<br>X 2 |
|    | -                                                                            |                                       |                          |
|    | D                                                                            |                                       |                          |
|    |                                                                              | Ø3. 2                                 |                          |
|    |                                                                              | Part list is set for a pair of doors. |                          |