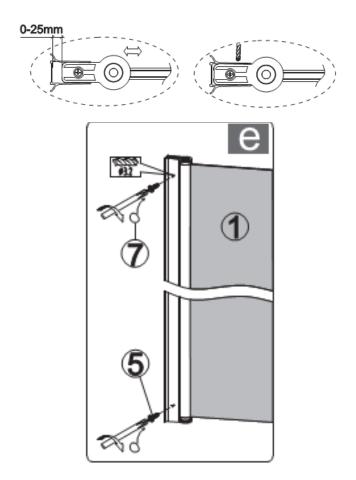

## **Assembly manual for shower enclosure**

| NO. | Designation                            | Pieces |
|-----|----------------------------------------|--------|
| 1   |                                        | X 2    |
| 2   |                                        | X 2    |
| 3   | <b>ENDRES 08</b>                       | X 6+1  |
| 4   | ₹ #################################### | X 6+1  |
| 5   | ∑700000 ⊕<br>ST4X10                    | X 4+1  |
| 6   | ∑000000000000000000000000000000000000  | X 4+1  |
| 7   |                                        | X 4+1  |
| 8   |                                        | X 2    |
| 9   |                                        | X 2    |