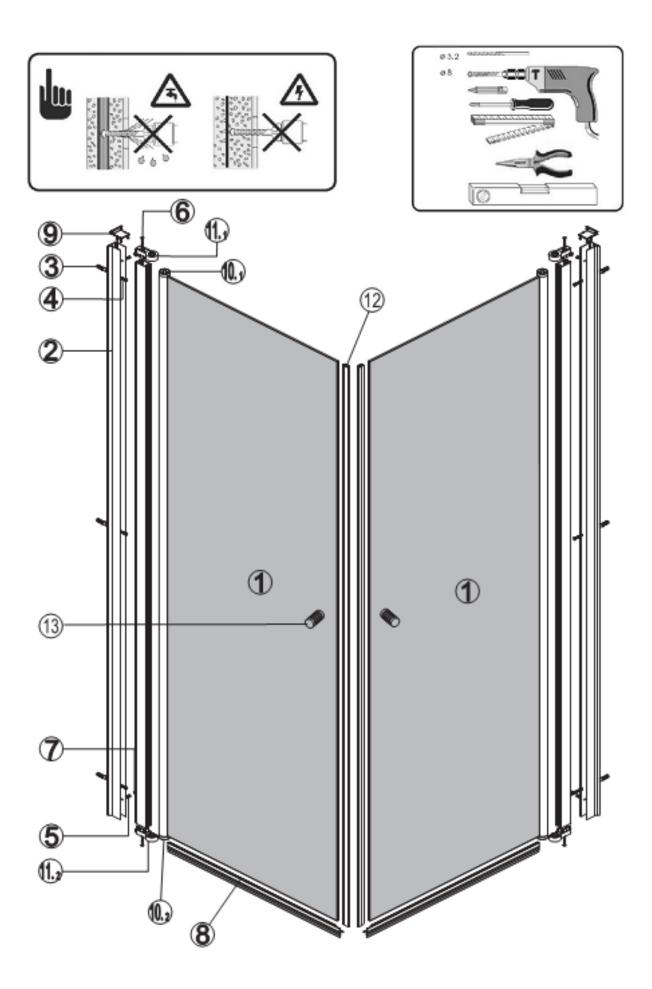

## **Assembly manual for shower enclosure**

| NO. | Designation                            | Pieces |
|-----|----------------------------------------|--------|
| 1   |                                        | X 2    |
| 2   |                                        | X 2    |
| 3   | <b>ENDRES 08</b>                       | X 6+1  |
| 4   | ₹ #################################### | X 6+1  |
| 5   | ∑700000 ⊕<br>ST4X10                    | X 4+1  |
| 6   | ∑000000000000000000000000000000000000  | X 4+1  |
| 7   |                                        | X 4+1  |
| 8   |                                        | X 2    |
| 9   |                                        | X 2    |

|    | NO.                                                                          | Designation                           | Pieces                   |
|----|------------------------------------------------------------------------------|---------------------------------------|--------------------------|
| 1  | 0 1                                                                          |                                       | X 2                      |
| 1  | 0 2                                                                          |                                       | X 2                      |
| 1  | 1 1                                                                          |                                       | X 2                      |
| 1  | 1 2                                                                          |                                       | X 2                      |
|    | 12                                                                           |                                       | X 2                      |
|    |                                                                              |                                       |                          |
| 13 | B <sub>1</sub> —<br>B <sub>2</sub> —<br>B <sub>3</sub> —<br>B <sub>4</sub> — |                                       | X 4<br>X 4<br>X 2<br>X 2 |
|    | -                                                                            |                                       |                          |
|    | D                                                                            |                                       |                          |
|    |                                                                              | Ø3. 2                                 |                          |
|    |                                                                              | Part list is set for a pair of doors. |                          |