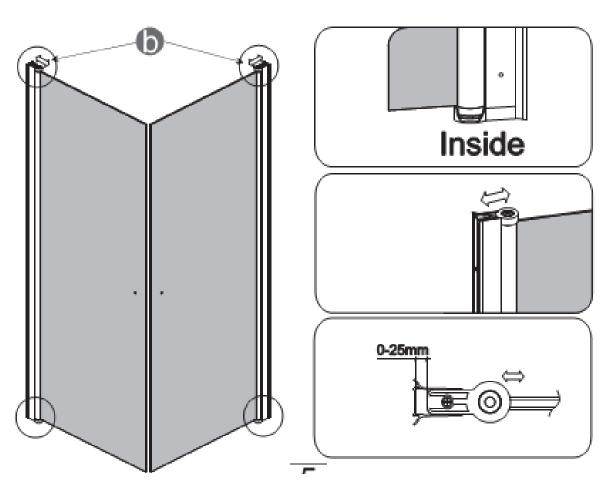

## **Assembly manual for shower enclosure**

| NO. | Designation                            | Pieces |
|-----|----------------------------------------|--------|
| 1   |                                        | X 2    |
| 2   |                                        | X 2    |
| 3   | <b>ENDRES 08</b>                       | X 6+1  |
| 4   | ₹ #################################### | X 6+1  |
| 5   | ∑700000 ⊕<br>ST4X10                    | X 4+1  |
| 6   | ∑000000000000000000000000000000000000  | X 4+1  |
| 7   |                                        | X 4+1  |
| 8   |                                        | X 2    |
| 9   |                                        | X 2    |

|    | NO.                                                                          | Designation                           | Pieces                   |
|----|------------------------------------------------------------------------------|---------------------------------------|--------------------------|
| 1  | 0 1                                                                          |                                       | X 2                      |
| 1  | 0 2                                                                          |                                       | X 2                      |
| 1  | 1 1                                                                          |                                       | X 2                      |
| 1  | 1 2                                                                          |                                       | X 2                      |
|    | 12                                                                           |                                       | X 2                      |
|    |                                                                              |                                       |                          |
| 13 | B <sub>1</sub> —<br>B <sub>2</sub> —<br>B <sub>3</sub> —<br>B <sub>4</sub> — |                                       | X 4<br>X 4<br>X 2<br>X 2 |
|    | -                                                                            |                                       |                          |
|    | D                                                                            |                                       |                          |
|    |                                                                              | Ø3. 2                                 |                          |
|    |                                                                              | Part list is set for a pair of doors. |                          |