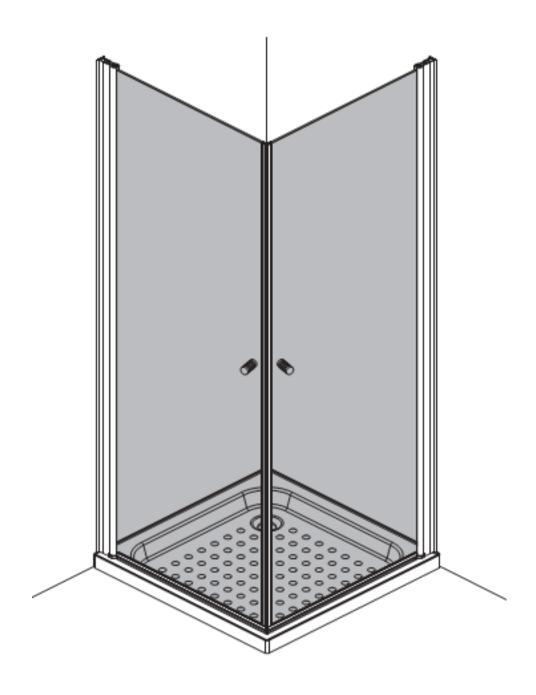

## **Assembly manual for shower enclosure**

| NO. | Designation                            | Pieces |
|-----|----------------------------------------|--------|
| 1   |                                        | X 2    |
| 2   |                                        | X 2    |
| 3   | <b>ENDRES 08</b>                       | X 6+1  |
| 4   | ₹ #################################### | X 6+1  |
| 5   | ∑700000 ⊕<br>ST4X10                    | X 4+1  |
| 6   | ∑000000000000000000000000000000000000  | X 4+1  |
| 7   |                                        | X 4+1  |
| 8   |                                        | X 2    |
| 9   |                                        | X 2    |

|    | NO.                                                                          | Designation                           | Pieces                   |
|----|------------------------------------------------------------------------------|---------------------------------------|--------------------------|
| 1  | 0 1                                                                          |                                       | X 2                      |
| 1  | 0 2                                                                          |                                       | X 2                      |
| 1  | 1 1                                                                          |                                       | X 2                      |
| 1  | 1 2                                                                          |                                       | X 2                      |
|    | 12                                                                           |                                       | X 2                      |
|    |                                                                              |                                       |                          |
| 13 | B <sub>1</sub> —<br>B <sub>2</sub> —<br>B <sub>3</sub> —<br>B <sub>4</sub> — |                                       | X 4<br>X 4<br>X 2<br>X 2 |
|    | -                                                                            |                                       |                          |
|    | D                                                                            |                                       |                          |
|    |                                                                              | Ø3. 2                                 |                          |
|    |                                                                              | Part list is set for a pair of doors. |                          |