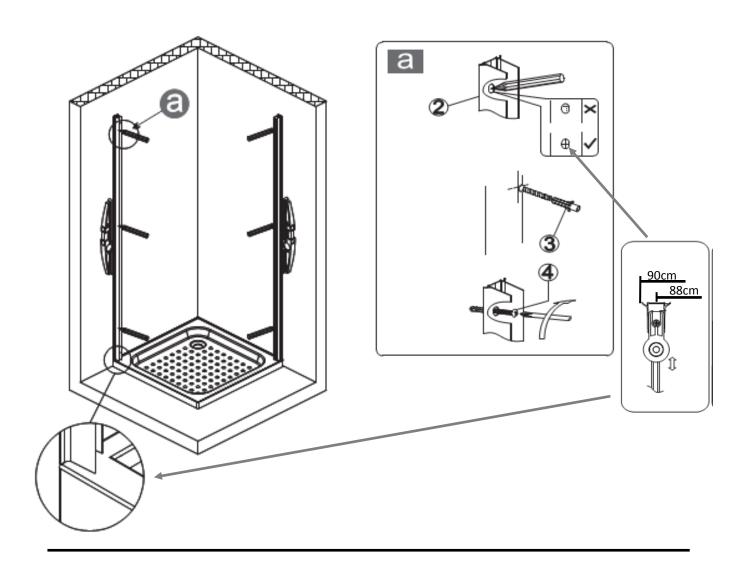

## **Assembly manual for shower enclosure**

| NO. | Designation                            | Pieces |
|-----|----------------------------------------|--------|
| 1   |                                        | X 2    |
| 2   |                                        | X 2    |
| 3   | <b>ENDRES 08</b>                       | X 6+1  |
| 4   | ₹ #################################### | X 6+1  |
| 5   | ∑700000 ⊕<br>ST4X10                    | X 4+1  |
| 6   | ∑000000000000000000000000000000000000  | X 4+1  |
| 7   |                                        | X 4+1  |
| 8   |                                        | X 2    |
| 9   |                                        | X 2    |

|    | NO.                                                                          | Designation                           | Pieces                   |
|----|------------------------------------------------------------------------------|---------------------------------------|--------------------------|
| 1  | 0 1                                                                          |                                       | X 2                      |
| 1  | 0 2                                                                          |                                       | X 2                      |
| 1  | 1 1                                                                          |                                       | X 2                      |
| 1  | 1 2                                                                          |                                       | X 2                      |
|    | 12                                                                           |                                       | X 2                      |
|    |                                                                              |                                       |                          |
| 13 | B <sub>1</sub> —<br>B <sub>2</sub> —<br>B <sub>3</sub> —<br>B <sub>4</sub> — |                                       | X 4<br>X 4<br>X 2<br>X 2 |
|    | -                                                                            |                                       |                          |
|    | D                                                                            |                                       |                          |
|    |                                                                              | Ø3. 2                                 |                          |
|    |                                                                              | Part list is set for a pair of doors. |                          |