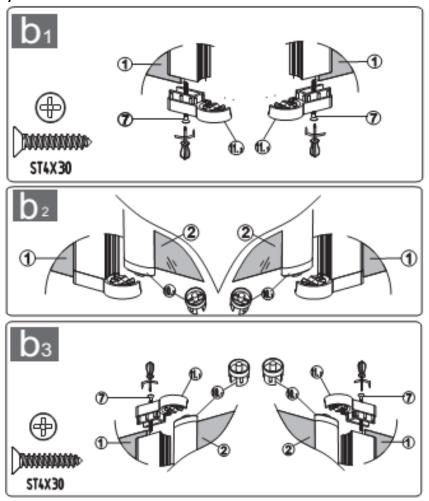

## **Assembly manual for shower enclosure**

| NO. | Designation                            | Pieces |
|-----|----------------------------------------|--------|
| 1   |                                        | X 2    |
| 2   |                                        | X 2    |
| 3   | <b>ENDRES 08</b>                       | X 6+1  |
| 4   | ₹ #################################### | X 6+1  |
| 5   | ∑700000 ⊕<br>ST4X10                    | X 4+1  |
| 6   | ∑000000000000000000000000000000000000  | X 4+1  |
| 7   |                                        | X 4+1  |
| 8   |                                        | X 2    |
| 9   |                                        | X 2    |

|    | NO.                                                                          | Designation                           | Pieces                   |
|----|------------------------------------------------------------------------------|---------------------------------------|--------------------------|
| 1  | 0 1                                                                          |                                       | X 2                      |
| 1  | 0 2                                                                          |                                       | X 2                      |
| 1  | 1 1                                                                          |                                       | X 2                      |
| 1  | 1 2                                                                          |                                       | X 2                      |
|    | 12                                                                           |                                       | X 2                      |
|    |                                                                              |                                       |                          |
| 13 | B <sub>1</sub> —<br>B <sub>2</sub> —<br>B <sub>3</sub> —<br>B <sub>4</sub> — |                                       | X 4<br>X 4<br>X 2<br>X 2 |
|    | -                                                                            |                                       |                          |
|    | D                                                                            |                                       |                          |
|    |                                                                              | Ø3. 2                                 |                          |
|    |                                                                              | Part list is set for a pair of doors. |                          |