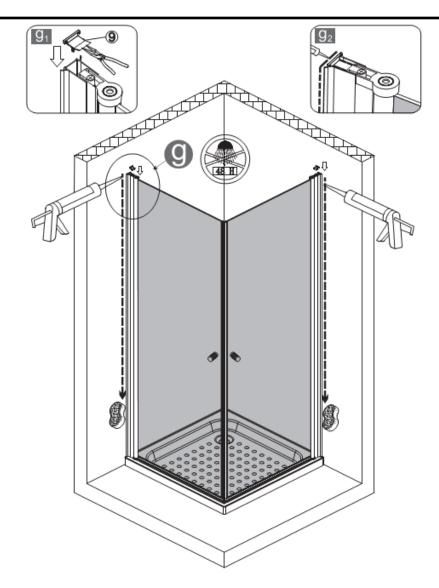

## **Assembly manual for shower enclosure**

| NO. | Designation                            | Pieces |
|-----|----------------------------------------|--------|
| 1   |                                        | X 2    |
| 2   |                                        | X 2    |
| 3   | <b>ENDRES 08</b>                       | X 6+1  |
| 4   | ₹ #################################### | X 6+1  |
| 5   | ∑700000 ⊕<br>ST4X10                    | X 4+1  |
| 6   | ∑000000000000000000000000000000000000  | X 4+1  |
| 7   |                                        | X 4+1  |
| 8   |                                        | X 2    |
| 9   |                                        | X 2    |