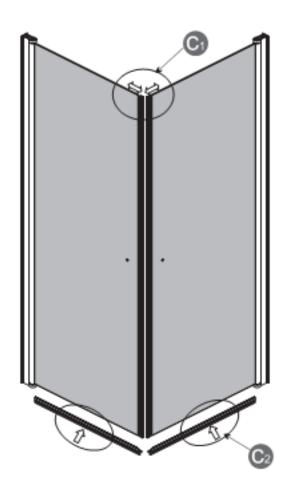

## **Assembly manual for shower enclosure**

| NO. | Designation                            | Pieces |
|-----|----------------------------------------|--------|
| 1   |                                        | X 2    |
| 2   |                                        | X 2    |
| 3   | <b>ENDRES 08</b>                       | X 6+1  |
| 4   | ₹ #################################### | X 6+1  |
| 5   | ∑700000 ⊕<br>ST4X10                    | X 4+1  |
| 6   | ∑000000000000000000000000000000000000  | X 4+1  |
| 7   |                                        | X 4+1  |
| 8   |                                        | X 2    |
| 9   |                                        | X 2    |

|    | NO.                                                                          | Designation                           | Pieces                   |
|----|------------------------------------------------------------------------------|---------------------------------------|--------------------------|
| 1  | 0 1                                                                          |                                       | X 2                      |
| 1  | 0 2                                                                          |                                       | X 2                      |
| 1  | 1 1                                                                          |                                       | X 2                      |
| 1  | 1 2                                                                          |                                       | X 2                      |
|    | 12                                                                           |                                       | X 2                      |
|    |                                                                              |                                       |                          |
| 13 | B <sub>1</sub> —<br>B <sub>2</sub> —<br>B <sub>3</sub> —<br>B <sub>4</sub> — |                                       | X 4<br>X 4<br>X 2<br>X 2 |
|    | -                                                                            |                                       |                          |
|    | D                                                                            |                                       |                          |
|    |                                                                              | Ø3. 2                                 |                          |
|    |                                                                              | Part list is set for a pair of doors. |                          |