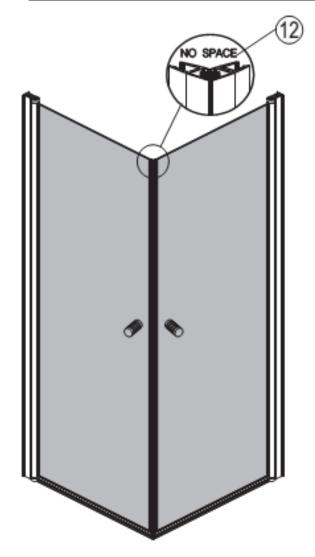

|    | NO.                                                                          | Designation                           | Pieces                   |
|----|------------------------------------------------------------------------------|---------------------------------------|--------------------------|
| 1  | 0 1                                                                          |                                       | X 2                      |
| 1  | 0 2                                                                          |                                       | X 2                      |
| 1  | 1 1                                                                          |                                       | X 2                      |
| 1  | 1 2                                                                          |                                       | X 2                      |
|    | 12                                                                           |                                       | X 2                      |
|    |                                                                              |                                       |                          |
| 13 | B <sub>1</sub> —<br>B <sub>2</sub> —<br>B <sub>3</sub> —<br>B <sub>4</sub> — |                                       | X 4<br>X 4<br>X 2<br>X 2 |
|    | -                                                                            |                                       |                          |
|    | D                                                                            |                                       |                          |
|    |                                                                              | Ø3. 2                                 |                          |
|    |                                                                              | Part list is set for a pair of doors. |                          |