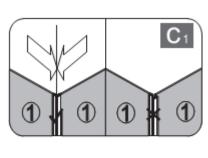

## **Assembly manual for shower enclosure**

| NO. | Designation                            | Pieces |
|-----|----------------------------------------|--------|
| 1   |                                        | X 2    |
| 2   |                                        | X 2    |
| 3   | <b>ENDRES 08</b>                       | X 6+1  |
| 4   | ₹ #################################### | X 6+1  |
| 5   | ∑700000 ⊕<br>ST4X10                    | X 4+1  |
| 6   | ∑000000000000000000000000000000000000  | X 4+1  |
| 7   |                                        | X 4+1  |
| 8   |                                        | X 2    |
| 9   |                                        | X 2    |

|    | NO.                                                                          | Designation                           | Pieces                   |
|----|------------------------------------------------------------------------------|---------------------------------------|--------------------------|
| 1  | 0 1                                                                          |                                       | X 2                      |
| 1  | 0 2                                                                          |                                       | X 2                      |
| 1  | 1 1                                                                          |                                       | X 2                      |
| 1  | 1 2                                                                          |                                       | X 2                      |
|    | 12                                                                           |                                       | X 2                      |
|    |                                                                              |                                       |                          |
| 13 | B <sub>1</sub> —<br>B <sub>2</sub> —<br>B <sub>3</sub> —<br>B <sub>4</sub> — |                                       | X 4<br>X 4<br>X 2<br>X 2 |
|    | -                                                                            |                                       |                          |
|    | D                                                                            |                                       |                          |
|    |                                                                              | Ø3. 2                                 |                          |
|    |                                                                              | Part list is set for a pair of doors. |                          |