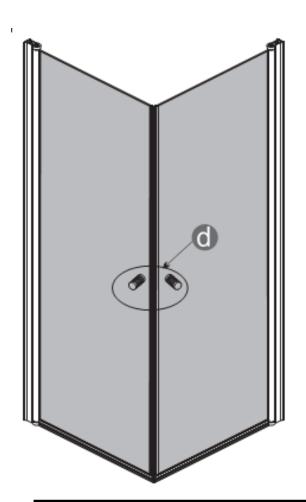

|    | NO.                                                                          | Designation                           | Pieces                   |
|----|------------------------------------------------------------------------------|---------------------------------------|--------------------------|
| 1  | 0 1                                                                          |                                       | X 2                      |
| 1  | 0 2                                                                          |                                       | X 2                      |
| 1  | 1 1                                                                          |                                       | X 2                      |
| 1  | 1 2                                                                          |                                       | X 2                      |
|    | 12                                                                           |                                       | X 2                      |
|    |                                                                              |                                       |                          |
| 13 | B <sub>1</sub> —<br>B <sub>2</sub> —<br>B <sub>3</sub> —<br>B <sub>4</sub> — |                                       | X 4<br>X 4<br>X 2<br>X 2 |
|    | -                                                                            |                                       |                          |
|    | D                                                                            |                                       |                          |
|    |                                                                              | Ø3. 2                                 |                          |
|    |                                                                              | Part list is set for a pair of doors. |                          |